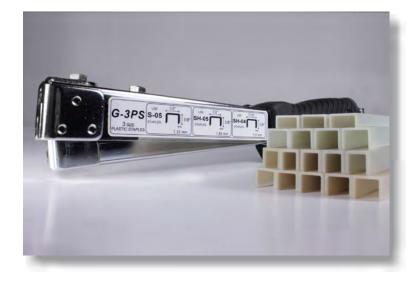

## MANUAL STAPLER RAPTOR<sup>®</sup> G-3PS Hammer Tacker

All RAPTOR<sup>®</sup> staple gauges now work in one tool! The G-3PS Hammer Tacker accepts all RAPTOR<sup>®</sup> 16 and 19 gauge staples less than <sup>1</sup>/<sub>2</sub>" long without sacrificing performance of any of these sizes.

The G-3PS new power grip reduces fatigue while providing the same ergonomic, high-quality design.

Applications include: Lumber Wrapping 
House Wrapping 
Lumber Tagging 
Log Tagging 
Load Tagging

## **TECHNICAL DATA**

| Model             | G-3PS                                                               |
|-------------------|---------------------------------------------------------------------|
| Magazine capacity | 140 staples                                                         |
| Dimensions LxH    | 11.7" x 2.0" (298 x 51mm )                                          |
| Weight            | 2.2 lb (1.0 kg)                                                     |
| Staples Accepted  | S/05-25; S/05-37 19 Gauge<br>SH/04-40 16 Gauge<br>SH/05-37 16 Gauge |