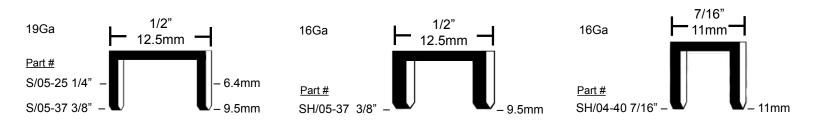

## **TECHNICAL DATA**

| Model             | G-3PS                                                               |
|-------------------|---------------------------------------------------------------------|
| Magazine capacity | 140 staples                                                         |
| Dimensions LxH    | 11.7" x 2.0" (298 x 51mm )                                          |
| Weight            | 2.2 lb (1.0 kg)                                                     |
| Staples Accepted  | S/05-25; S/05-37 19 Gauge<br>SH/04-40 16 Gauge<br>SH/05-37 16 Gauge |