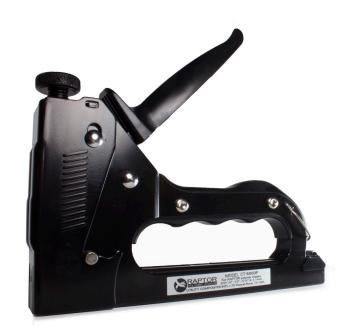

## MANUAL STAPLER RAPTOR® CT-6000P Compression Stapler

The CT-6000P Compression Stapler drives RAPTOR® 19 gauge composite staples. The easy squeeze handle allows for extended use without fatigue.

This professional tool has been ergonomically designed for comfort and ease of use.

Hardened steel working parts, a retractable driver blade and a simple reloading system make this tool a great addition for any operator who needs a portable stapler.

## **TECHNICAL DATA**

| Model                   | CT-6000P                                  |
|-------------------------|-------------------------------------------|
| Magazine capacity       | 70 staples                                |
| Dimensions LxH          | 7.5" x 6.5" (190 x 165mm)                 |
| Weight                  | 1.92 lb (0.87 kg)                         |
| Staple lengths accepted | 1/4"; 3/8"; 9/16"<br>(6.4mm; 9.5mm; 14mm) |