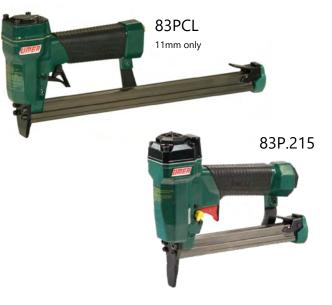

The 83P series is offered in two magazine lengths and safety options; a standard-length magazine or a long magazine for operators who prefer less reloading and a trigger safety or a contact trip safety option to reduce the possibility of accidental firing.

The **83P.215** is a more powerful stapler created for applications requiring longer staples. It is a robust tool designed for industrial use, with ample power to drive both the 11mm and the longer 14mm length staples into medium to high density materials.

## **TECHNICAL DATA**

| Model                  | 83P                                      | 83PS                                     | 83PCL                                     | 83P.215                                  |
|------------------------|------------------------------------------|------------------------------------------|-------------------------------------------|------------------------------------------|
| Magazine capacity      | 70 staples 140 staples                   |                                          | 140 staples                               | 80 staples                               |
| Operating air pressure | 60 – 90 psi (4 – 6 bar)                  |                                          |                                           | 80 – 90 psi<br>(5.5 – 6.2 bar)           |
| Dimensions LxWxH       | 8.8" x 1.7" x 5.8"<br>(223 x 43 x 148mm) | 9.3″ x 1.7″ x 5.8″<br>(236 x 43 x 148mm) | 14.1″ x 1.7″ x 5.8″<br>(357 x 43 x 148mm) | 9.6" x 2.0" x 8.0"<br>(244 x 50 x 204mm) |
| Weight                 | 2.0 lb (0.9 kg)                          | 2.1 lb (0.95 kg)                         | 2.4 lb (1.1 kg)                           | 2.4 lb (1.1 kg)                          |
| Safety                 | Trigger                                  | Contact                                  | Trigger                                   | Trigger                                  |