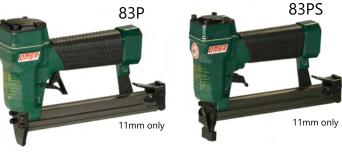

## **OMER 83P Series Staplers**

lightgh volume

The **83P series** staplers are extremely fast, lightweight, well-balanced and designed for high volume industrial use. They drive RAPTOR<sup>®</sup> 11mm crown, 11mm leg length, 16 gauge composite staples.

The 83P series is offered in two magazine lengths and safety options; a standard-length magazine or a long magazine for operators who prefer less reloading and a trigger safety or a contact trip safety option to reduce the possibility of accidental firing.

## **TECHNICAL DATA**

| Model                  | 83P                                      | 83PS                                     | 83PCL                                     | 83P.215                                  |
|------------------------|------------------------------------------|------------------------------------------|-------------------------------------------|------------------------------------------|
| Magazine capacity      | 70 staples 140 staples                   |                                          | 140 staples                               | 80 staples                               |
| Operating air pressure | 60 – 90 psi (4 – 6 bar)                  |                                          |                                           | 80 – 90 psi<br>(5.5 – 6.2 bar)           |
| Dimensions LxWxH       | 8.8" x 1.7" x 5.8"<br>(223 x 43 x 148mm) | 9.3″ x 1.7″ x 5.8″<br>(236 x 43 x 148mm) | 14.1″ x 1.7″ x 5.8″<br>(357 x 43 x 148mm) | 9.6" x 2.0" x 8.0"<br>(244 x 50 x 204mm) |
| Weight                 | 2.0 lb (0.9 kg)                          | 2.1 lb (0.95 kg)                         | 2.4 lb (1.1 kg)                           | 2.4 lb (1.1 kg)                          |
| Safety                 | Trigger                                  | Contact                                  | Trigger                                   | Trigger                                  |