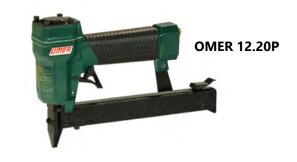

The **OMER 12.20P** brad nailer drives RAPTOR® B/18 18Ga composite brad nails from  $\frac{7}{16}$ "/11 mm through  $\frac{3}{4}$ "/20 mm lengths.

The narrow noses of these tools allow for superior nail placement in hard to reach areas and corners.