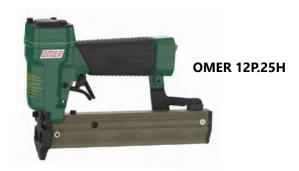

## **Brad Nailers**

The OMER 12P.25H series brad nailers drive the full range of RAPTOR® B/18 18Ga composite brad nails from 1/16"/11 mm through 1"/25 mm lengths. The 12P.25H has an added feature that prevents firing if the magazine is empty. The compact design and light weight make for ease of use all day long. Additional features include a comfort grip, safety trigger, rear exhaust and an easy top-load design.