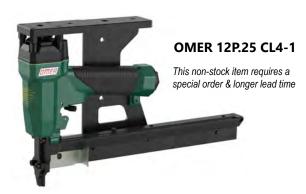

For maximum efficiency, the OMER 12P.25 CL4-1 has a magazine as long as its name! It holds more than double the brads of the standard magazine to reduce re-loading and it accepts all RAPTOR® brad lengths. Equipped with a remote trigger, this tool is designed for mounting on CSE automated systems and is used primarily for cabinet doors.