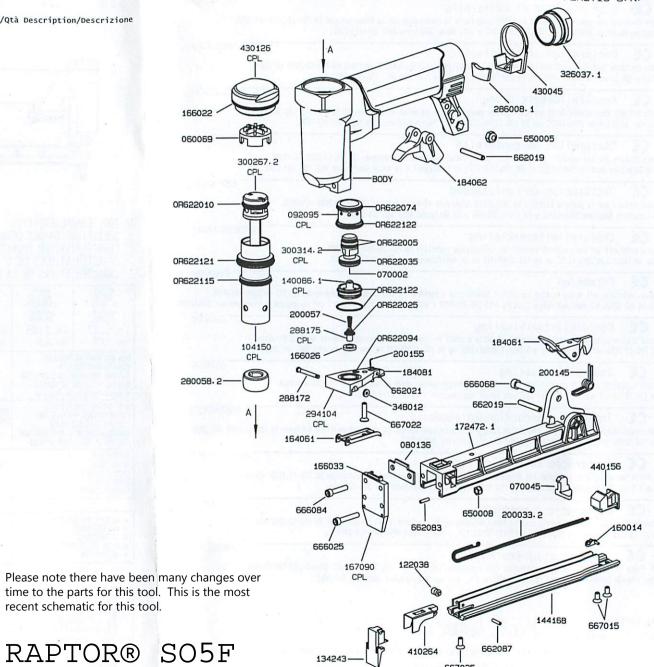

| PARE | PARTS | LIST/ | RICAMBI |
|------|-------|-------|---------|

| Code/Codice              | RSP    | Qty/Qtà | Description/Descrizione       | Code/Codice    | RSP | Qty/Qtà Description/Descrizione  |
|--------------------------|--------|---------|-------------------------------|----------------|-----|----------------------------------|
| 000060069                |        | 1       | RING / ANELLO                 |                |     |                                  |
| 000070002                | R      | 1       | BUFFER / AMMORTIZZATORE       |                |     |                                  |
| 000070045                | R      | 1       | BUFFER / AMMORTIZZATORE       |                |     |                                  |
| 000080136                | 5.50   | î       | REST / APPOGGIO               |                |     |                                  |
| 000092095                |        | 1       | BUSH / BOCCOLA                |                |     |                                  |
| 000104150                |        | 1       | CYLINDER / CAMICIA            |                |     |                                  |
| 000122038                |        | î       | PULLEY / CARRUCOLA            |                |     |                                  |
| 00012233                 |        | î       | NOSE RAIL / CONTROGUIDA       |                |     |                                  |
| 000138568                |        | î       | BODY / CORPO                  |                |     |                                  |
| 000130300                |        | î       | TRIGGER VALVE / SERVOVALVOLA  |                |     |                                  |
| 000144168                |        | 1       | SLIDER / CURSORE              |                |     |                                  |
| 000144100                |        | î       | HOOK / GANCIO                 |                |     |                                  |
| 000164061                |        | 1       | TRIGGER / GRILLETTO           |                |     |                                  |
| 000164001                | R      | 1       | GASKET / GUARNIZIONE          |                |     |                                  |
| 000166026                | R      | 1       | GASKET / GUARNIZIONE          |                |     |                                  |
| 000166033                | R      | 1       | GASKET / GUARNIZIONE          |                |     |                                  |
| 000167090                | K      | î       | PLATE / GUIDA LINGUETTA       |                |     |                                  |
| 0001772472.1             |        | 1       | LOADER / GUIDA FISSA          |                |     |                                  |
| 000172472.1              |        | 1       | CATCH / LEVA                  |                |     |                                  |
| 000184061                |        | 1       | CATCH / LEVA                  |                |     |                                  |
|                          |        | 1       | CATCH / LEVA                  |                |     |                                  |
| 000184081<br>000200033.2 | R      | 1       | SPRING / MOLLA                |                |     |                                  |
| 000200057                |        | 1       | SPRING / MOLLA                |                |     |                                  |
|                          | R<br>R | 1       | SPRING / MOLLA                |                |     |                                  |
| 000200145                | R      | 1       | SPRING / MOLLA                |                |     |                                  |
| 000200155<br>000280058.2 | R      | 1       | BUMPER / PARACOLPO            |                |     |                                  |
| 000286008.2              | K      | 1       | MUFFER / SILENZIATORE         |                |     |                                  |
| 000288008.1              |        | 1       | PIN / PERNO                   |                |     |                                  |
| 000288172                |        | 1       | PIN / PERNO                   |                |     |                                  |
| 000288173                |        | 1       | PLATE / PIASTRA               |                |     |                                  |
| 000294104                | R      | 1       | DRIVER PISTON / PISTONE LING. |                |     |                                  |
| 000300267.2              | K      | 1       | PISTON / PISTONE              |                |     |                                  |
| 000300314.2              |        | 1       | ADAPTER / PORTA RACCORDO      |                |     |                                  |
| 000328037.1              |        | 1       | SPACER / RONDELLA             |                |     |                                  |
| 000348012                | R      | 1       | PUSHER / SPINGIPUNTO          |                |     |                                  |
| 000410204                | K      | 1       | COVER / TAPPO                 |                |     |                                  |
| 000430043                |        | 1       | CAP / TAPPO                   |                |     |                                  |
| 000430126                |        | 1       | SLOT / TASSELLO               |                |     |                                  |
|                          | R      | 2       | O-RING / ANELLO               |                |     |                                  |
| 000622005                | R      | 1       | O-RING / ANELLO               |                |     |                                  |
| 000622010                | R      | 1       | O-RING / ANELLO               |                |     |                                  |
| 000622025                | R      | 1       | O-RING / ANELLO               |                |     |                                  |
| 000622035                |        | 1       |                               |                |     |                                  |
| 000622074                | R      | 1       | O-RING / ANELLO               |                |     |                                  |
| 000622094                | R      | 1       | O-RING / ANELLO               |                |     |                                  |
| 000622115                | R      | 1       | O-RING / ANELLO               |                |     |                                  |
| 000622121                | R      |         | O-RING / ANELLO               |                |     |                                  |
| 000622122                | R      | 3       | O-RING / ANELLO               |                |     |                                  |
| 000650005                | R      | 1       | NUT / DADO                    |                |     |                                  |
| 000650008                | R      | 2       | NUT / DADO                    |                |     |                                  |
| 000662019                | R      | 2       | PIN / SPINA                   |                |     |                                  |
| 000662021                | R      | 1       | PIN / SPINA                   |                |     |                                  |
| 000662083                | R      | . 2     | PIN / SPINA                   |                |     |                                  |
| 000662087                | R      | 1       | PIN / SPINA                   |                |     |                                  |
| 000666025                | R      | 2       | SCREW / VITE                  |                |     |                                  |
| 000666068                | R      | 1       | SCREW / VITE                  |                |     | Please note there have been r    |
| 000666084                | R      | 2       | SCREW / VITE                  |                |     | time to the parts for this tool. |
| 000667015                | R      | 2       | SCREW / VITE                  |                |     |                                  |
| 000667022                | R      | 1       | SCREW / VITE                  |                |     | recent schematic for this tool.  |
| 000667035                | R      | 1       | SCREW / VITE                  | ommended spare |     |                                  |