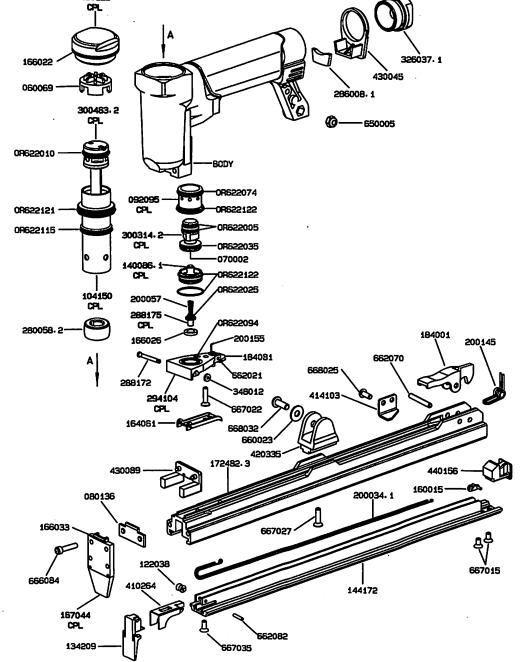

430126

PLASTIC L.M.

| Code/Codice            | RSP | oty/otà | Description/Descrizion       | ne (       | Code/Codice   | RSP   | Qty/Qtà   | Description/ | Descrizione |
|------------------------|-----|---------|------------------------------|------------|---------------|-------|-----------|--------------|-------------|
| 000060069              |     | 1       | RING / ANELLO                |            |               |       |           |              |             |
| 000070002              | R   | 1       | BUFFER / AMMORTIZZATO        | RE         |               |       |           |              |             |
| 000080136              | ň   | î       | REST / APPOGGIO              |            |               |       |           |              |             |
| 000092095              |     | 1       | BUSH / BOCCOLA               |            |               |       |           |              |             |
| 000104150              |     | 1       | CYLINDER / CAMICIA           |            |               |       |           |              |             |
| 000122038              |     | î       | PULLEY / CARRUCOLA           |            |               |       |           |              |             |
| 000134209              |     | 1       | NOSE RAIL / CONTROGUI        | DA         | •             |       |           |              |             |
| 000138568              |     | 1       | BODY / CORPO                 |            |               |       |           |              |             |
| 000140086.1            |     | ĩ       | TRIGGER VALVE / SERVO        | VALVOLA    |               |       |           |              |             |
| 000144172              |     | ī       | SLIDER / CURSORE             |            |               |       |           |              |             |
| 000160015              |     | ī       | HOOK / GANCIO                |            |               |       |           |              |             |
| 000164061              |     | ī       | TRIGGER / GRILLETTO          |            |               |       |           |              |             |
| 000166022              | R   | 1       | GASKET / GUARNIZIONE         |            |               |       |           |              |             |
| 000166026              | R   | ī       | GASKET / GUARNIZIONE         |            |               |       |           |              |             |
| 000166033              | R   | ī       | GASKET / GUARNIZIONE         |            |               |       |           |              |             |
| 000167044              |     | 1       | PLATE / GUIDA LINGUET        | TA         |               |       |           |              |             |
| 000172482.3            |     | ī       | LOADER / GUIDA FISSA         |            |               |       |           |              |             |
| 000184001              |     | ĩ       | CATCH / LEVA                 |            |               |       |           |              |             |
| 000184081              |     | 1       | CATCH / LEVA                 |            |               | د.    |           |              |             |
| 000200034.1            | R   | 1       | SPRING / MOLLA               |            |               |       |           |              |             |
| 000200057              | R   | 1       | SPRING / MOLLA               |            |               |       |           |              |             |
| 000200145              | R   | 1       | SPRING / MOLLA               |            |               |       |           |              |             |
| 000200155              | R   | 1       | SPRING / MOLLA               |            |               |       |           |              |             |
| 000280058.2            | R   | 1       | BUMPER / PARACOLPO           |            |               |       |           |              |             |
| 000286008.1            |     | 1       | MUFFER / SILENZIATORE        | L          |               |       |           |              |             |
| 000288172              |     | 1       | PIN / PERNO                  |            |               |       |           |              |             |
| 000288175              |     | 1       | PIN / PERNO                  |            |               |       |           |              |             |
| 000294104              |     | 1       | PLATE / PIASTRA              |            |               |       |           |              |             |
| 000300314.2            |     | 1       | PISTON / PISTONE             |            |               |       |           |              |             |
| 000300463.2            | R   | 1       | DRIVER PISTON / PISTO        |            |               |       |           |              |             |
| 000326037.1            |     | 1       | ADAPTER / PORTA RACCO        | DRDO       |               |       |           |              |             |
| 000348012              |     | 1       | SPACER / RONDELLA            |            |               |       |           |              |             |
| 000410264              | R   | 1       | PUSHER / SPINGIPUNTO         |            |               |       |           |              |             |
| 000414103              |     | 1       | SQUARE / SQUADRETTO          |            |               |       |           |              |             |
| 000420335              |     | 1       | HOLDER / STAFFA              |            |               |       |           |              |             |
| 000430045              |     | 1       | COVER / TAPPO                |            |               |       |           |              |             |
| 000430089              |     | 1       | COVER / TAPPO<br>CAP / TAPPO |            |               |       |           |              |             |
| 000430126              |     | 1       | SLOT / TASSELLO              |            |               |       |           |              |             |
| 000440156              | R   | 2       | O-RING / ANELLO              |            |               |       |           |              |             |
| 000622005              | R   | 1       | O-RING / ANELLO              |            |               |       |           |              |             |
| 000622010<br>000622025 | R   | ī       | O-RING / ANELLO              |            |               |       |           |              |             |
| 000622035              | R   | ī       | O-RING / ANELLO              |            |               |       |           |              |             |
| 000622074              | R   | î       | O-RING / ANELLO              |            |               |       |           |              |             |
| 000622094              | R   | ĩ       | O-RING / ANELLO              |            | ·             |       |           |              |             |
| 000622115              | R   | ī       | O-RING / ANELLO              |            |               |       |           |              |             |
| 000622121              | R   | 1       | O-RING / ANELLO              |            |               |       |           |              |             |
| 000622122              | R   | 3       | O-RING / ANELLO              |            |               |       |           |              |             |
| 000650005              | R   | 1       | NUT / DADO                   |            |               |       |           |              |             |
| 000660023              | R   | ī       | WASHER / RONDELLA            |            |               |       |           |              |             |
| 000662021              | R   | 1       | PIN / SPINA                  |            |               |       |           |              |             |
| 000662070              | R   | 2       | PIN / SPINA                  | Dlasse     | a ta tha 1-   | ra 1. |           |              | ······      |
| 000662082              | R   | 1       | PIN / SPINA                  |            | ote there hav |       |           |              |             |
| 000666084              | R   | 4       | SCREW / VITE                 | the parts  | for this too  | l. Th | is is the | most recei   | nt schemati |
| 000667015              | R   | 2       | SCREW / VITE                 | -          |               |       |           |              |             |
| 000667022              | R   | 1       | SCREW / VITE                 | for this t | ool.          |       |           |              |             |
| 000667027              | R   | 1       | SCREW / VITE                 |            |               |       |           |              |             |
| 000667035              | R   | 1       | SCREW / VITE                 |            |               |       | •         |              |             |
| 000668025              | R   | 2       | SCREW / VITE                 |            |               |       |           |              |             |
| 000668032              | R   | 1       | SCREW / VITE                 | _          |               |       |           |              |             |
|                        |     |         |                              | Referant   | ended snare n | arts  |           |              |             |